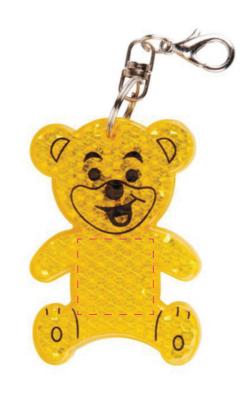

#### **Product Colour**

Yellow

Teddy Hard Reflective Keyrings 70mm x 45mm x 8mm Branding Method: Pad Printed